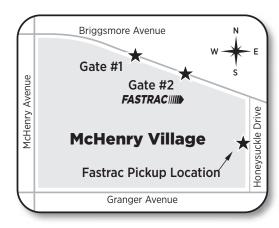

#### DRAWINGS AND DOOR PRIZES GOING ON ALL DAY!!

There are 2 entry points off of Briggsmore Avenue, gate number 1 and 2. Car owners who have their show credentials from the Saturday night "Early Registration Pick Up" will enter through gate number 2, the **FastTrac** Lane. Cars entering through the **FastTrac** Lane must have their windshield credentials placed on their windshield before entering. \*\*Note\*\* you can only get your **FastTrac** credentials on Saturday night, May 31, 2025 between 4pm - 6pm.

All other car participants will enter through gate number 1. This entrance will be for pre-entered (who did not pick up their packet on Saturday night) and late registration or day of show registration.

### **PLEASE Enter on Briggsmore Avenue - Just Follow The Signs!**

NO CHARGE to Spectators • Car Registration Opens at 6:30am • No Early Entry into the Show Area Pre-Registration Strongly Advised • Limit: 500 Cars • Classic Cars must be in place by 9am to be eligible for awards.